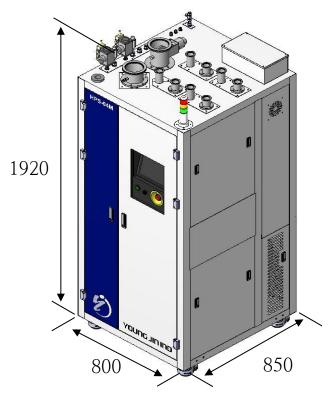

# HPS-04M

Young Jin Ind

1. What is Scrubber (Gas Abatement System)?

System for safely decomposing harmful PFCs series Gas used in the manufacturing process of semiconductors and LCDs with Thermal Plasma

2. HPS-04M Key Specifications

 $<sup>\</sup>langle$  Image of HPS–04M  $\rangle$ 

| Contents  | Specifications                        |
|-----------|---------------------------------------|
| Туре      | Plasma Wet                            |
| Dimension | 800(W) x 850(D) x 1920(H) (unit : mm) |
| Capacity  | 400 LPM                               |
| Weight    | 540 kg                                |
| Inlet     | NW40 X 4Port                          |
| Outlet    | MF100 X 1Port                         |
| Drain     | Power & Natural Drain                 |

\* Height: From Caster To Auto V/V