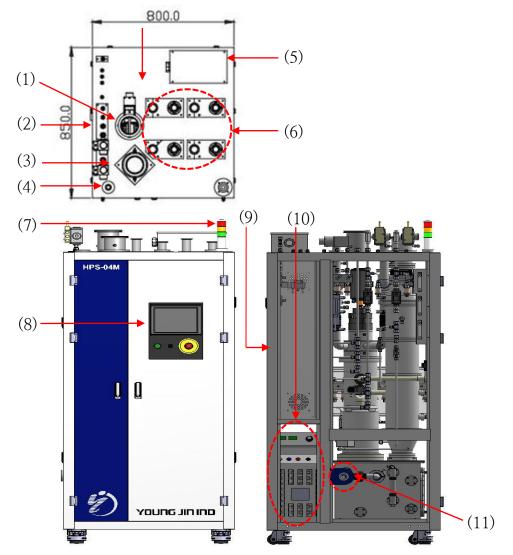

# HPS-04M

3. Outline and Section

| No | Name                 |
|----|----------------------|
| 1  | Thermal Exhaust Port |
| 2  | Utility Port         |
| 3  | Gas Outlet Port      |
| 4  | HF Drain             |
| 5  | Power Box            |
| 6  | Gas Inlet Port       |
| 7  | Tower Lamp           |
| 8  | Touch Screen         |
| 9  | Main Power Part      |
| 10 | Power Supply         |
| 11 | Over Flow            |