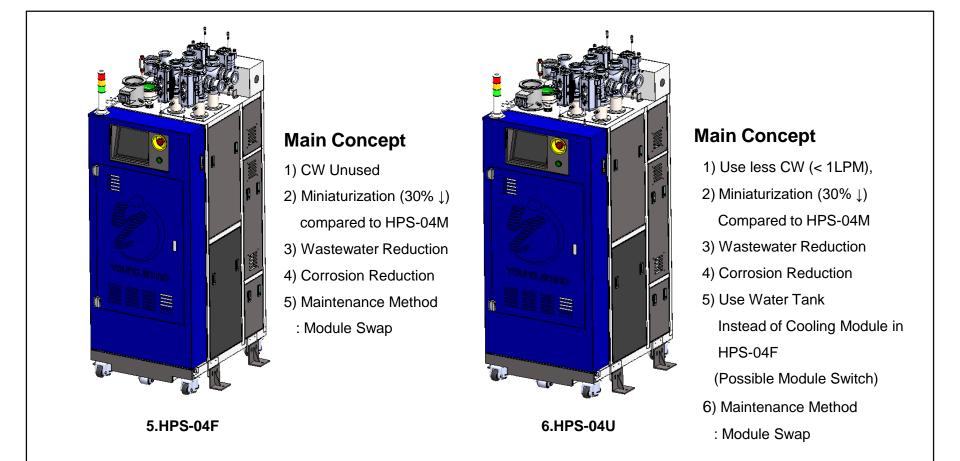

# YOUNG JIN IND SCRUBBER LINE UP



# **Products- PFCs Gas Abatement System**

## Plasma Gas Scrubber Line Up (1)

- Remove flammable, corrosive and toxic gases, including PFCs generated during semiconductor/LCD panel processing by using thermal plasma.



Young Jin Ind

## **Products- PFCs Gas Abatement System**

#### Young Jin Ind

## Plasma Gas Scrubber Line Up (2)

- New Concept of Plasma Scrubber



# **Products– PFCs Gas Abatement System**

## Plasma Gas Scrubber Line Up (3)

- Vacuum Pump & Scrubber Integrated Type An Integrated system of Vacuum Pump and Scrubber (IPS Series).

IT IT AND ALL •) JIT. YOUNG JIN IND 10.IPS-02 11.IPS-04 (2015Y)

## **Products– PFCs Gas Abatement System**

#### Heat Wet Scrubber Line Up (4)



# HPS-04M

Young Jin Ind

1. What is Scrubber (Gas Abatement System)?

System for safely decomposing harmful PFCs series Gas used in the manufacturing process of semiconductors and LCDs with Thermal Plasma

2. HPS-04M Key Specifications



 $<sup>\</sup>langle$  Image of HPS–04M  $\rangle$ 

| Contents  | Specifications                        |
|-----------|---------------------------------------|
| Туре      | Plasma Wet                            |
| Dimension